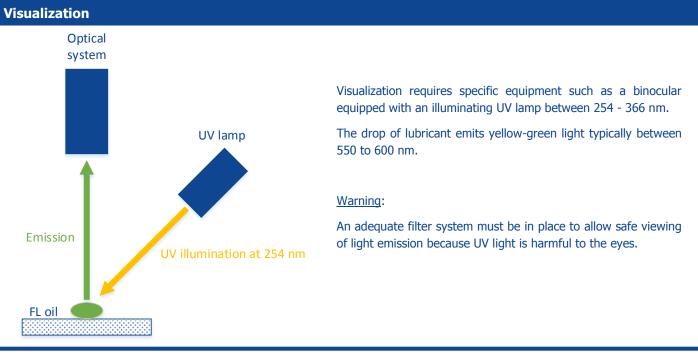

## Description

The FL (fluorescent) assortment has been developed to facilitate the visualization of the lubricant drop. By adding a specific fluorescent tracer into our lubricant, this allows the watchmaker to view tiny drops of lubricant during the lubrication process of the watch parts. More importantly, this tracer introduced in very small amounts has absolutely no influence on the properties of the lubricant.

## **Examples of FL products**

Under UV light, the drop of lubricant emits a green yellow light (around 550 to 600 nm).