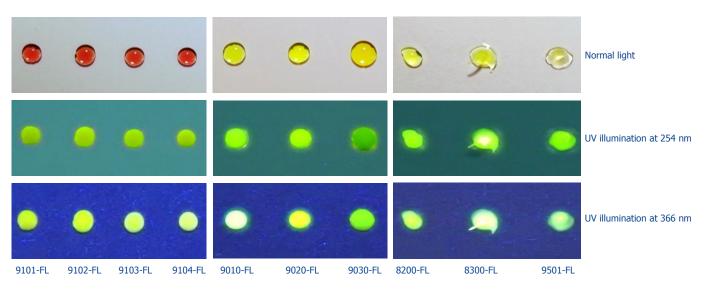

## **Examples of FL products**

Under UV light, the drop of lubricant emits a green yellow light (around 550 to 600 nm).